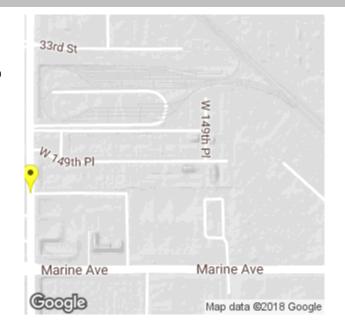

## LOCAL INCIDENT MAP - FUSION COMPLEX NEIGHBORHOOD

BURGLARY - FROM VEHICLE

H527 15XXX S AVIATION BL

Thu 12/7/17 17:50

H527