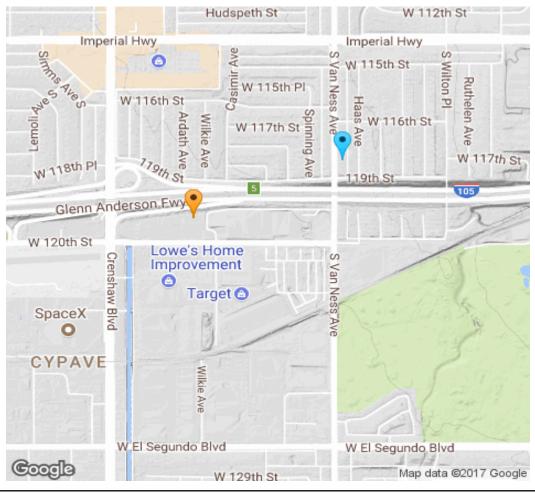

#### LOCAL INCIDENT MAP - HOLLY PARK NEIGHBORHOOD BURGLARY - RESIDENTIAL Thu 10/12/17 23:41 117XX S VAN NESS AV BURGLARY - COMMERICAL 28XX W 120TH ST Fri 10/20/17 21:00 H508 **BURGLARY - FROM VEHICLE** 28XX W 120TH ST Wed 10/18/17 11:30 H508 13:30 28XX W 120TH ST H508 Fri 10/6/17 13:30 H508 28XX W 120TH ST Fri 10/6/17 Hudspeth St W 112th St