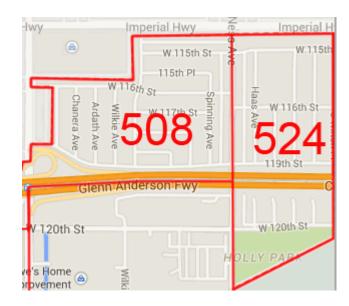

### October 2017

Holly Park Neighborhood Reporting Districts (508, 524) and Other Districts in Hawthorne

|                        | 508 | 524 | OTHER RD'S | Total |
|------------------------|-----|-----|------------|-------|
| RAPE                   | 0   | 0   | 3          | 3     |
| ROBBERY                | 0   | 0   | 19         | 19    |
| ASSAULT                | 3   | 0   | 32         | 35    |
| DOMESTIC ASSAULT       | 1   | 0   | 27         | 28    |
| BURGLARY - RESIDENTIAL | 0   | 1   | 17         | 18    |
| BURGLARY - COMMERCIAL  | 1   | 0   | 14         | 15    |
| BURGLARY - OTHER       | 0   | 0   | 2          | 2     |
| BURGLARY - VEHICLE     | 3   | 0   | 45         | 48    |
| AUTO THEFT             | 0   | 0   | 28         | 28    |
| THEFT                  | 2   | 0   | 37         | 39    |
| Others                 | 0   | 0   | 5          | 5     |
| Total                  | 10  | 1   | 229        | 240   |